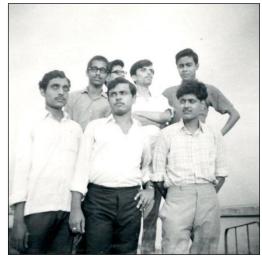

B.E. Collage (Shibpur) Friends June 1971

B.E. Collage (Shibpur) Friends June 1971

<u>First Row (Ground Leve); From Left to Right)</u>: Surath Dutta Roy, Amal Dasgupta, Pratim Roy, Dr. S.K. Mukherjee (Head of the Department, Civil Engineering), Ujjal Paul, Anjan Saha, Sekhar Chakraborty <u>Second Row: (From Left to Right)</u>: Prabir Saha, Subroto Sinha, Prodosh Banerjee, Hillol Ray, Ashok Mitra, Sujit Bhakat, Nirmaya Banerjee, Djaka Das Sharma <u>Third Row (From Left to Right)</u>: Balaram Mukherjee, Prabir Biswas, Biraj Sen, Kushal Thakur, Apurba D