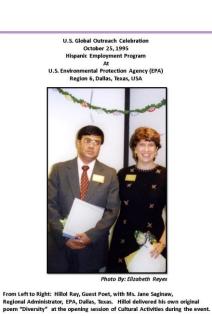

ept on the floor below the bench, and used the empty cardboard fruit box (shown on the photo) as his pillow. He obtained his MS degree in Environmental Engineering From North Dakota State University (NDSU), on August 17, 1977.



Hillol Ray May 15, 1980



Hillol Ray April 22, 1983





Founder Fellow Institution of Diagnostic Engineers England Circa 1990



Hillol Ray swearing-in at the "Naturalized U.S. Citizenship" Ceremony in Dallas, Texas





Mrs. Angur Lata Ray (Mother of Hillol Ray) In the backyard of "MILESTONE", Garland, Texas

Instructor, Philosopher, Guide, Friend, and Architect of my lifelong fate-And 'cause of her, I am what I am today, and unable to repay her my debt!! - Hillol Ray





EPA Region 6 Awards 1999-2000



Movie Actress Aparna Sen in "Milestone" July 3, 1992





| ences of people who care about the future of America and the<br>world. Our nation faces many challenges as we prepare for th                                                                                                                                                                                                                                                                                                                                                                                  | <text><text><text><text><text><text><text><text></text></text></text></text></text></text></text></text>