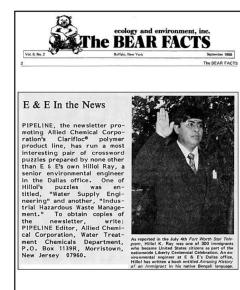

Hillol Ray May 15, 1980

Hillol Ray April 22, 1983

Founder Fellow Institution of Diagnostic Engineers England Circa 1990

Hillol Ray swearing-in at the "Naturalized U.S. Citizenship" Ceremony in Dallas, Texas