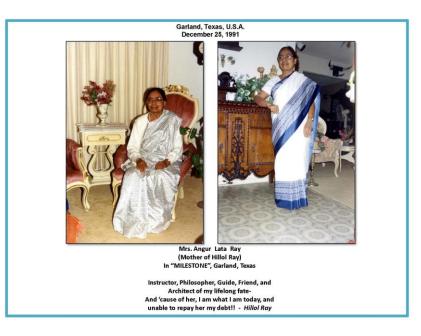

Mrs. Angur Lata Ray (Mother of Hillol Ray) In the backyard of "MILESTONE", Garland, Texas

Instructor, Philosopher, Guide, Friend, and Architect of my lifelong fate-And 'cause of her, I am what I am today, and unable to repay her my debt!! - Hillol Ray