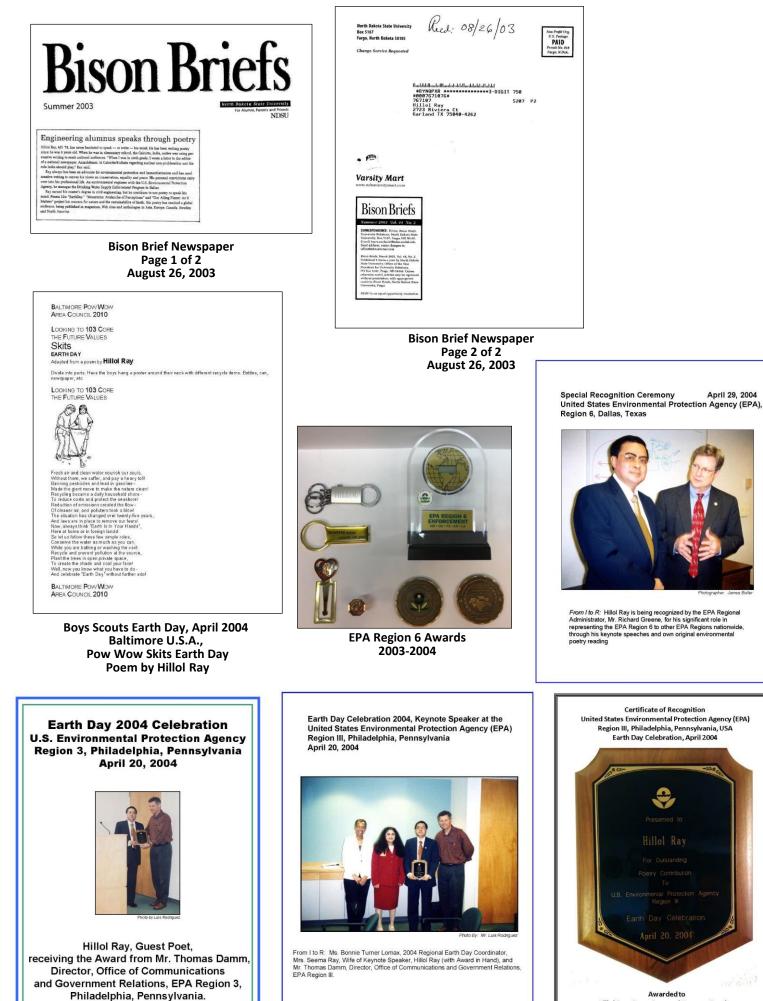

### Fargo, North Dakota, U.S.A. August 17, 1977

Hillol Ray reviewing the list of graduating students (including him), published in the *Fargo Forum*, a daily newspaper printed from Fargo – Moorhead area. The photo was snapped on August 17, 1977, In the garage where he lived for past two years, in Mrs. Beverly Smith's home on 1216 University Drive, Fargo, North Dakota 58102. Hillol came to U.S.A. in 1975 with only three (3) dollars, a mini-suitcase, slept on the floor below the bench, and used the empty cardboard fruit box (shown on the photo) as his pillow. He obtained his MS degree in Environmental Engineering From North Dakota State University (NDSU), on August 17, 1977.