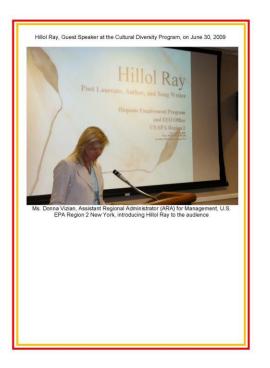

## **Oeuvres of Universal Validity: Hillol Ray and the Odyssey of His Epic Life**

Mrs. (Mother) Ray Circa 1949

Barno Porchoy book given to Hillol Ray by his mother Mrs. Augur Lata Ray on January 1, 1952