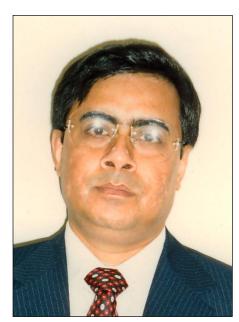

|                                                                       |                                                                                                                                                  |



Hillol Ray April 3, 1995



Photo By Elizabeth Rey

Hillol Ray, Guest Poet, delivering his own original poem "Diversity" at the opening session of Cultural Activities during the event

Letter from Mother Teresa (Dallas Morning News, Sept. 1997)



## Circa 1996



To Hillol Ray Gift from Region 9, San Francisco, California U.S. Environmental Protection Agency (EPA)

|             | 0 <del>.0</del> 07 (0.0                                                                                                                                                                         |                                                | - |