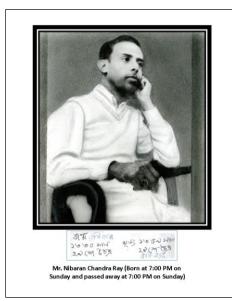

## **Oeuvres of Universal Validity: Hillol Ray and the Odyssey of His Epic Life**

Mrs. (Mother) Ray Circa 1949

Barno Porchoy book given to Hillol Ray by his mother Mrs. Augur Lata Ray on January 1, 1952