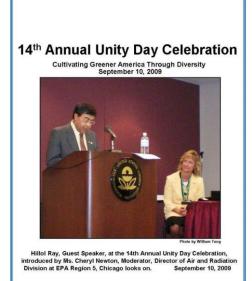

## **Oeuvres of Universal Validity: Hillol Ray and the Odyssey of His Epic Life**

Mrs. (Mother) Ray Circa 1949

Barno Porchoy book given to Hillol Ray by his mother Mrs. Augur Lata Ray on January 1, 1952