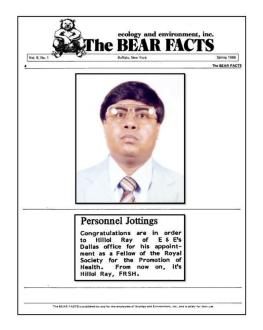

Hillol Ray May 15, 1980

Hillol Ray April 22, 1983

Founder Fellow Institution of Diagnostic Engineers England Circa 1990

Hillol Ray swearing-in at the "Naturalized U.S. Citizenship" Ceremony in Dallas, Texas