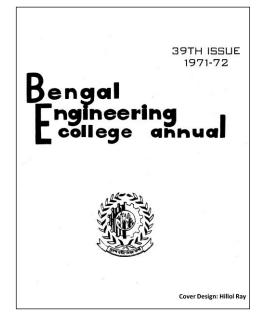

Bengal Engineering College Annual (BECA) Magazine 1971-1972 Cover Design by Hillol Ray, Student of Civil Engineering Shibpur, West Bengal, India

Society of Civil Engineers (Soc.C.E. 1971-1972 Magazine 1971-1972 Cover Design by Hillol Ray, Student of Civil Engineering Shibpur, West Bengal, India