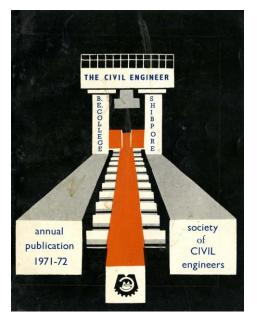

Bengal Engineering College Annual (BECA) Magazine 1971-1972 Cover Design by Hillol Ray, Student of Civil Engineering Shibpur, West Bengal, India

Society of Civil Engineers (Soc.C.E. 1971-1972 Magazine 1971-1972 Cover Design by Hillol Ray, Student of Civil Engineering Shibpur, West Bengal, India