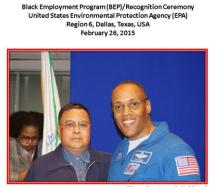

Hillol Ray May 15, 1980

Hillol Ray April 22, 1983

Founder Fellow Institution of Diagnostic Engineers England Circa 1990

Hillol Ray swearing-in at the "Naturalized U.S. Citizenship" Ceremony in Dallas, Texas