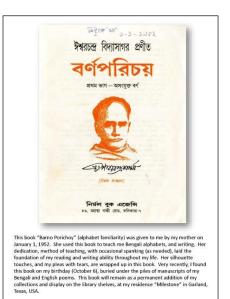

## **Oeuvres of Universal Validity: Hillol Ray and the Odyssey of His Epic Life**

Mrs. (Mother) Ray Circa 1949

Barno Porchoy book given to Hillol Ray by his mother Mrs. Augur Lata Ray on January 1, 1952