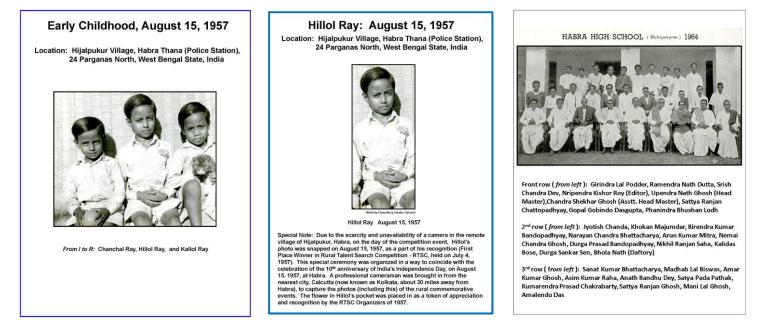

## **Oeuvres of Universal Validity: Hillol Ray and the Odyssey of His Epic Life**





Mrs. (Mother) Ray Circa 1949



Barno Porchoy book given to Hillol Ray by his mother Mrs. Augur Lata Ray on January 1, 1952





B.E. Collage (Shibpur) Friends June 1971



B.E. Collage (Shibpur) Friends June 1971



<u>First Row (Ground Leve); From Left to Right)</u>: Surath Dutta Roy, Amal Dasgupta, Pratim Roy, Dr. S.K. Mukherjee (Head of the Department, Civil Engineering), Ujjal Paul, Anjan Saha, Sekhar Chakraborty <u>Second Row: (From Left to Right)</u>: Prabir Saha, Subroto Sinha, Prodosh Banerjee, Hillol Ray, Ashok Mitra, Sujit Bhakat, Nirmaya Banerjee, Djaka Das Sharma <u>Third Row (From Left to Right)</u>: Balaram Mukherjee, Prabir Biswas, Biraj Sen, Kushal Thakur, Apurba D

> Executive Committee 1971–1972 Society of Civil Engineers (Soc.C.E.) Bengal Engineering College, Shibpur, West Bengal

Executie Committee (1971-1972) Society of Civil Engineers (Soc C.E.) Bengal Engineers College Shibpur, West Benga